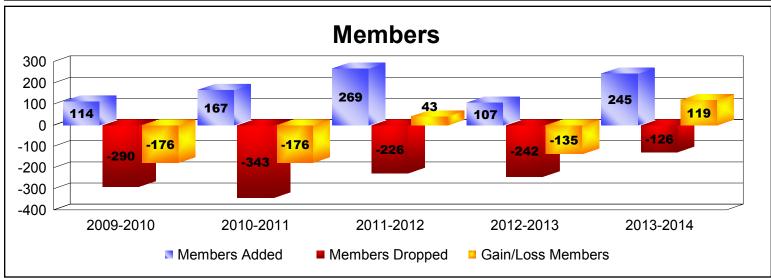

## District 117 A

| Year      | New<br>Clubs | Dropped<br>Clubs | Gain/<br>Loss<br>Clubs | New<br>Members | Charter<br>Members | Reinstate<br>Members | Transfer<br>Members | Total<br>Member<br>Added | Total<br>Members<br>Dropped | Gain/<br>Loss<br>Members |
|-----------|--------------|------------------|------------------------|----------------|--------------------|----------------------|---------------------|--------------------------|-----------------------------|--------------------------|
| 2009-2010 | 0            | -4               | -4                     | 98             | 0                  | 0                    | 16                  | 114                      | -290                        | -176                     |
| 2010-2011 | 1            | -6               | -5                     | 92             | 24                 | 33                   | 18                  | 167                      | -343                        | -176                     |
| 2011-2012 | 3            | -2               | 1                      | 102            | 71                 | 86                   | 10                  | 269                      | -226                        | 43                       |
| 2012-2013 | 0            | -3               | -3                     | 86             | 0                  | 2                    | 19                  | 107                      | -242                        | -135                     |
| 2013-2014 | 4            | -1               | 3                      | 114            | 112                | 4                    | 15                  | 245                      | -126                        | 119                      |
| Average   | 2            | -3               | -2                     | 98             | 41                 | 25                   | 16                  | 180                      | -245                        | -65                      |
| Clubs     |              |                  |                        |                |                    |                      |                     |                          |                             |                          |
| -0        | 2009-2010    |                  | 2010-2011              |                | 2011-2012          |                      | 2012-2013           |                          | 2013-2014                   |                          |
| l .       |              |                  | New Clubs              |                | Dropped (          | Clubs 🧧 G            | ain/Loss Clu        | bs                       |                             |                          |